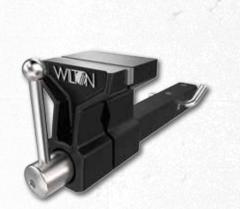

MOUNTING BRACKET (INCLUDED WITH 6" ATV)

LARGE STRIKING ANVIL

DRIVE TIGHT SET SCREWS

FITS 2" HITCH, HITCH PIN INCLUDED

**360° LOCKING HANDLE** 

**CARRYING HANDLE** 

5" ATV

| Stock<br>No.                               | Jaw<br>Width (in.) | Maximum<br>Opening (in.) | Throat<br>Depth (in.) | Pipe Jaw<br>Capacity (in.) | Net Weight<br>(lbs.) |
|--------------------------------------------|--------------------|--------------------------|-----------------------|----------------------------|----------------------|
| ATV® – ALL-TERRAIN VISE                    |                    |                          |                       |                            |                      |
| 10025                                      | 5                  | 6                        | 4-1/4                 | 7/8-3                      | 25-1/2               |
| 10010                                      | 6                  | 5-3/4                    | 5                     | 3/4-3                      | 34                   |
| ATV® – ALL-TERRAIN VISE WITH CARRYING CASE |                    |                          |                       |                            |                      |
| 10015                                      | 6                  | 5-3/4                    | 5                     | 3/4-3                      | 44                   |
| ATV® – ACCESSORIES*                        |                    |                          |                       |                            |                      |
| 10300                                      | Mounting Bracket   |                          |                       |                            | 6                    |
| 10350                                      | Carrying Case      |                          |                       |                            | 10                   |