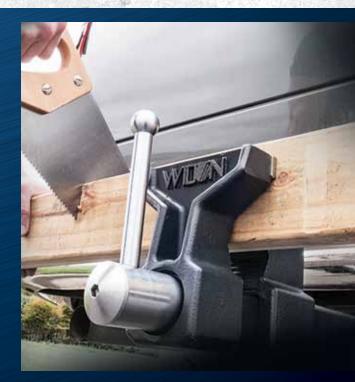

MOUNTING BRACKET (INCLUDED WITH 6" ATV)

LARGE STRIKING ANVIL

DRIVE TIGHT SET SCREWS

FITS 2" HITCH, HITCH PIN INCLUDED

**360° LOCKING HANDLE** 

**CARRYING HANDLE** 

5" ATV

| Stock<br>No.                               | Jaw<br>Width (in.) | Maximum<br>Opening (in.) | Throat<br>Depth (in.) | Pipe Jaw<br>Capacity (in.) | Net Weight<br>(lbs.) |
|--------------------------------------------|--------------------|--------------------------|-----------------------|----------------------------|----------------------|
| ATV® – ALL-TERRAIN VISE                    |                    |                          |                       |                            |                      |
| 10025                                      | 5                  | 6                        | 4-1/4                 | 7/8-3                      | 25-1/2               |
| 10010                                      | 6                  | 5-3/4                    | 5                     | 3/4-3                      | 34                   |
| ATV® – ALL-TERRAIN VISE WITH CARRYING CASE |                    |                          |                       |                            |                      |
| 10015                                      | 6                  | 5-3/4                    | 5                     | 3/4-3                      | 44                   |
| ATV® – ACCESSORIES*                        |                    |                          |                       |                            |                      |
| 10300                                      | Mounting Bracket   |                          |                       |                            | 6                    |
| 10350                                      | Carrying Case      |                          |                       |                            | 10                   |