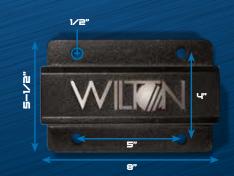

MOUNTING BRACKET (INCLUDED WITH 6" ATV)

LARGE STRIKING ANVIL

DRIVE TIGHT SET SCREWS

FITS 2" HITCH, HITCH PIN INCLUDED

**360° LOCKING HANDLE** 

**CARRYING HANDLE** 

5" ATV

| Stock<br>No.                               | Jaw<br>Width (in.) | Maximum<br>Opening (in.) | Throat<br>Depth (in.) | Pipe Jaw<br>Capacity (in.) | Net Weight<br>(lbs.) |
|--------------------------------------------|--------------------|--------------------------|-----------------------|----------------------------|----------------------|
| ATV® – ALL-TERRAIN VISE                    |                    |                          |                       |                            |                      |
| 10025                                      | 5                  | 6                        | 4-1/4                 | 7/8-3                      | 25-1/2               |
| 10010                                      | 6                  | 5-3/4                    | 5                     | 3/4-3                      | 34                   |
| ATV® – ALL-TERRAIN VISE WITH CARRYING CASE |                    |                          |                       |                            |                      |
| 10015                                      | 6                  | 5-3/4                    | 5                     | 3/4-3                      | 44                   |
| ATV® – ACCESSORIES*                        |                    |                          |                       |                            |                      |
| 10300                                      | Mounting Bracket   |                          |                       |                            | 6                    |
| 10350                                      | Carrying Case      |                          |                       |                            | 10                   |